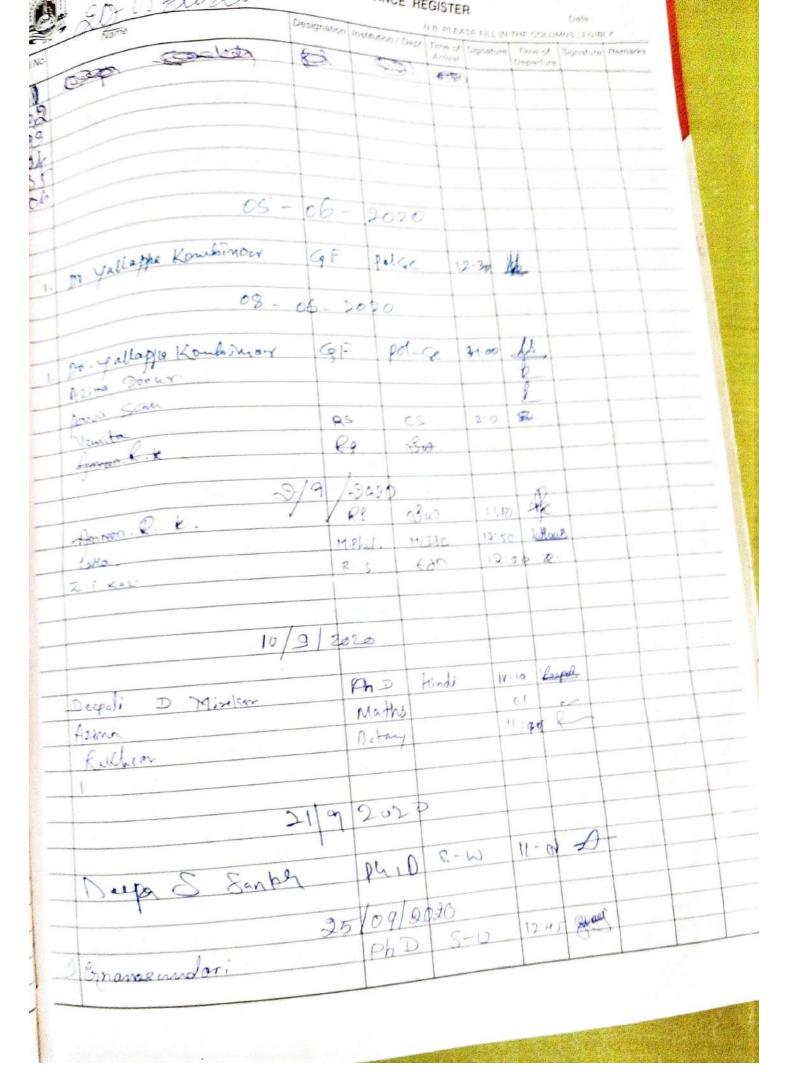

# Research Students Daily Attendance Register

| SINO |         | ily Attendance Register |
|------|---------|-------------------------|
|      | Year    | No of Student Visited   |
| 1    | 2017-18 | Library                 |
|      | 2017-18 | 2379                    |
| 2    | 2018-19 |                         |
|      |         | 2474                    |
| 3    | 2019-20 | 1001                    |
|      |         | 1221                    |
| 4    | 2020-21 | 1410                    |
|      | rwg     | 1410                    |
| 5    | 2021-22 | 1240                    |
|      |         | 1240                    |
|      | Total   | 9724                    |
|      |         | 8724                    |